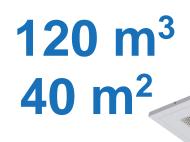

Maximum recommended volume / surface area of disinfected room for LIGHT AIR 120 models

**OPERATION:** 

UV-C disinfection

## **SPECIFICATION:**

|                                        | LIGHT AIR 120      |  |  |
|----------------------------------------|--------------------|--|--|
| Maximum recommended volume /           | 120 m <sup>3</sup> |  |  |
| surface area of room to be disinfected | 40 m <sup>2</sup>  |  |  |
| Average UV-C dose                      | 59 J/m²            |  |  |
| Fan capacity- UV-C disinfection mode   | 120 m³/h           |  |  |
| Noise level - UV-C disinfection mode   | 37 dB              |  |  |
| Number of UV-C sources                 | 4                  |  |  |
| Type of UV-C sources                   | 25W T8 G13 254nm   |  |  |
| Durability of UV-C sources             | 10800 h            |  |  |
| Total electrical power of UV-C sources | 100 W              |  |  |
| Total radiant power of UV-C sources    | 32,8 W             |  |  |
| Power supply                           | 230 VAC / 50 Hz    |  |  |
| Rated current                          | 0,48 A             |  |  |
| Rated electrical power                 | 108 W              |  |  |
| Fan type                               | axial              |  |  |
| Quantity / Electric power of all fans  | 2 / 4 W            |  |  |
| Dimensions (L x W x D)                 | 1195x595x85 mm     |  |  |
| Net weight                             | 9,6 kg             |  |  |