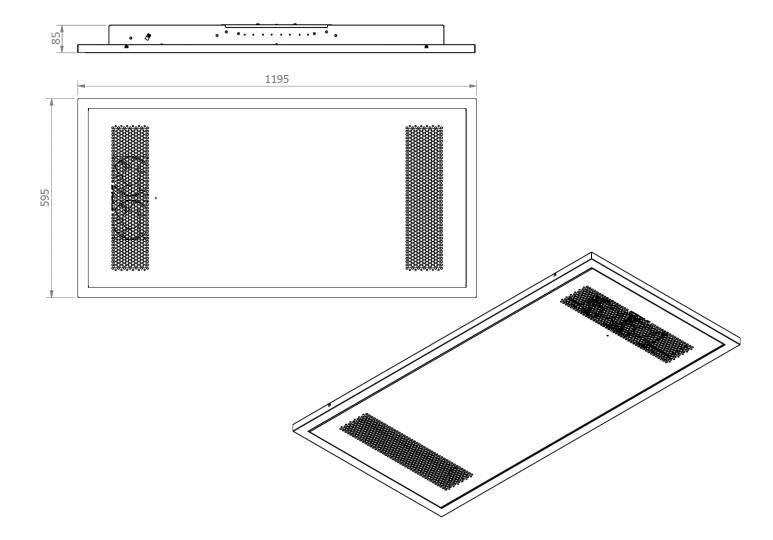

## **SPECIFICATION:**

|                                        | LIGHT AIR 120      |  |  |
|----------------------------------------|--------------------|--|--|
| Maximum recommended volume /           | 120 m <sup>3</sup> |  |  |
| surface area of room to be disinfected | 40 m <sup>2</sup>  |  |  |
| Average UV-C dose                      | 59 J/m²            |  |  |
| Fan capacity- UV-C disinfection mode   | 120 m³/h           |  |  |
| Noise level - UV-C disinfection mode   | 37 dB              |  |  |
| Number of UV-C sources                 | 4                  |  |  |
| Type of UV-C sources                   | 25W T8 G13 254nm   |  |  |
| Durability of UV-C sources             | 10800 h            |  |  |
| Total electrical power of UV-C sources | 100 W              |  |  |
| Total radiant power of UV-C sources    | 32,8 W             |  |  |
| Power supply                           | 230 VAC / 50 Hz    |  |  |
| Rated current                          | 0,48 A             |  |  |
| Rated electrical power                 | 108 W              |  |  |
| Fan type                               | axial              |  |  |
| Quantity / Electric power of all fans  | 2 / 4 W            |  |  |
| Dimensions (L x W x D)                 | 1195x595x85 mm     |  |  |
| Net weight                             | 9,6 kg             |  |  |

## **DIMENSIONS:**

| MODEL         | DIMENSION |        |       | WEIGHT |
|---------------|-----------|--------|-------|--------|
|               | L[mm]     | W [mm] | H [mm | [kg]   |
| LIGHT AIR 120 | 1195      | 595    | 85    | 9,6    |