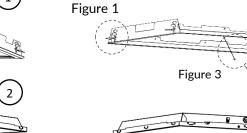

1/4

Figure 2 Securing the base luminaire in a frame before installing in a flush-mounted flange or a surface-mounted housing.

Figure 3 Fixing the mandatory safety wire for surface-mounted versions

Figure 4 Mounting of luminaire in a flushmounted flange or a surface-mounted housing