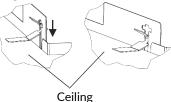

Installation details for flush-mounted and surface-mounted

Figure 1 Securing the flush-mounted flange in the ceiling

Mechanism for securing the flange in the ceiling

MILOO-ELECTRONICS Sp. z o. o. Stary Wiśnicz 289 32-720 Nowy Wiśnicz tel: +48 14 662 19 55 biuro@emiloo.pl www.emiloo.pl