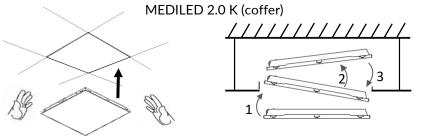

# LUMINAIRE INSTALLATION PROCEDURE:

When installing luminaires in a coffered ceiling, always make sure to check the load bearing capacity of the ceiling and the weight of the luminaires to be installed. To relieve the strain on the ceiling, it is recommended to fix the MEDILED 2.0 luminaires on 2 to 4 wires (not included) to a solid ceiling or a