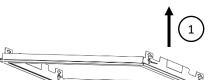

1/4

Figure 2 Securing the base luminaire in a frame before installing in a flush-mounted flange or a surface-mounted housing.

Figure 3 Fixing the mandatory safety wire for surface-mounted versions

Figure 4 Mounting of luminaire in a flushmounted flange or a surface-mounted housing