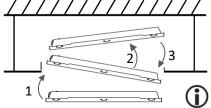

Installation details for flush-mounted and surface-mounted

Figure 1 Securing the flush-mounted flange in the ceiling

Mechanism for securing the flange in the ceiling

MILOO-ELECTRONICS Sp. z o. o. Stary Wiśnicz 289 32-720 Nowy Wiśnicz tel: +48 14 662 19 55 biuro@emiloo.pl www.emiloo.pl