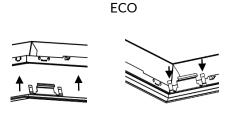

Installation details for flush-mounted and surface-mounted

Figure 1 Securing the flush-mounted flange in the ceiling

Mechanism for securing the flange in the ceiling

MILOO-ELECTRONICS Sp. z o. o. Stary Wiśnicz 289 32-720 Nowy Wiśnicz tel: +48 14 662 19 55 biuro@emiloo.pl www.emiloo.pl

NEO flush-mounted option

MEDILED 2.0 - PT (flush-mounted)

ECO flush-mounted option

MILOO-ELECTRONICS Sp. z o. o. Stary Wiśnicz 289 32-720 Nowy Wiśnicz

tel: +48 14 662 19 55 biuro@emiloo.pl www.emiloo.pl

MEDILED 2.0 - NT (surface-mounted, pendant)