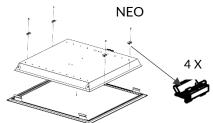

1/4

Figure 2 Securing the base luminaire in a frame before installing in a flush-mounted flange or a surface-mounted housing.

Figure 3 Fixing the mandatory safety wire for surface-mounted versions

Figure 4 Mounting of luminaire in a flushmounted flange or a surface-mounted housing

NEO flush-mounted option

MEDILED 2.0 - PT (flush-mounted)

ECO flush-mounted option

MILOO-ELECTRONICS Sp. z o. o. Stary Wiśnicz 289 32-720 Nowy Wiśnicz

tel: +48 14 662 19 55 biuro@emiloo.pl www.emiloo.pl

MEDILED 2.0 - NT (surface-mounted, pendant)