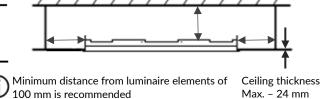

# LUMINAIRE INSTALLATION PROCEDURE:

When installing luminaires in a coffered ceiling, always make sure to check the load bearing capacity of the ceiling and the weight of the luminaires to be installed. To relieve the strain on the ceiling, it is recommended to fix the MEDILED 2.0 luminaires on 2 to 4 wires (not included) to a solid ceiling or a