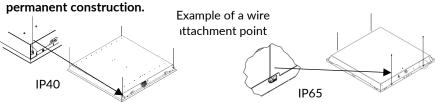

Installation details for flush-mounted and surface-mounted

Figure 1 Securing the flush-mounted flange in the ceiling

Mechanism for securing the flange in the ceiling

MILOO-ELECTRONICS Sp. z o. o. Stary Wiśnicz 289 32-720 Nowy Wiśnicz tel: +48 14 662 19 55 biuro@emiloo.pl www.emiloo.pl

1/4

Figure 2 Securing the base luminaire in a frame before installing in a flush-mounted flange or a surface-mounted housing.

Figure 3 Fixing the mandatory safety wire for surface-mounted versions

Figure 4 Mounting of luminaire in a flushmounted flange or a surface-mounted housing