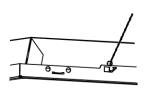

1/4

Figure 2 Securing the base luminaire in a frame before installing in a flush-mounted flange or a surface-mounted housing.

Figure 3 Fixing the mandatory safety wire for surface-mounted versions

Figure 4 Mounting of luminaire in a flushmounted flange or a surface-mounted housing