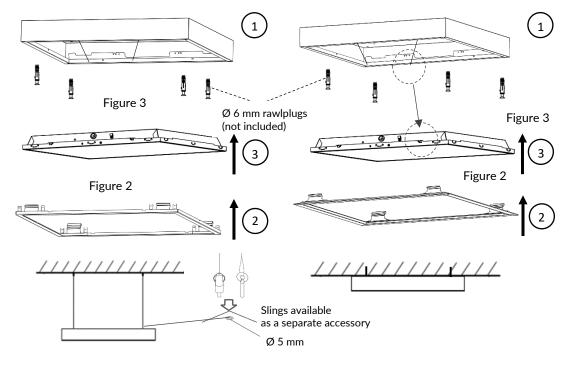

# LUMINAIRE INSTALLATION PROCEDURE:

When installing luminaires in a coffered ceiling, always make sure to check the load bearing capacity of the ceiling and the weight of the luminaires to be installed. To relieve the strain on the ceiling, it is recommended to fix the MEDILED 2.0 luminaires on 2 to 4 wires (not included) to a solid ceiling or a

1/4

Figure 2 Securing the base luminaire in a frame before installing in a flush-mounted flange or a surface-mounted housing.

Figure 3 Fixing the mandatory safety wire for surface-mounted versions

Figure 4 Mounting of luminaire in a flushmounted flange or a surface-mounted housing