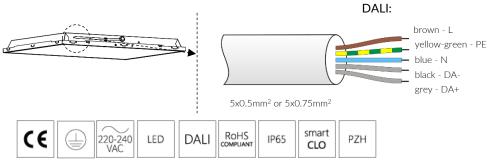

## CONNECTION DIAGRAMS:

When installing, pay attention to the factory markings on the luminaire and wire colours