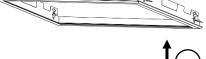

1/4

Figure 2 Securing the base luminaire in a frame before installing in a flush-mounted flange or a surface-mounted housing.

Figure 3 Fixing the mandatory safety wire for surface-mounted versions

Figure 4 Mounting of luminaire in a flushmounted flange or a surface-mounted housing