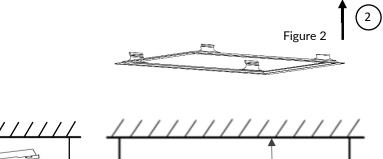

1/4

Figure 2 Securing the base luminaire in a frame before installing in a flush-mounted flange or a surface-mounted housing.

Figure 3 Fixing the mandatory safety wire for surface-mounted versions

Figure 4 Mounting of luminaire in a flushmounted flange or a surface-mounted housing