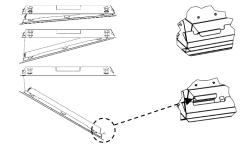

1/4

Figure 2 Securing the base luminaire in a frame before installing in a flush-mounted flange or a surface-mounted housing.

Figure 3 Fixing the mandatory safety wire for surface-mounted versions

Figure 4 Mounting of luminaire in a flushmounted flange or a surface-mounted housing