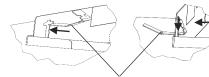

1/4

Figure 2 Securing the base luminaire in a frame before installing in a flush-mounted flange or a surface-mounted housing.

Figure 3 Fixing the mandatory safety wire for surface-mounted versions

Figure 4 Mounting of luminaire in a flushmounted flange or a surface-mounted housing