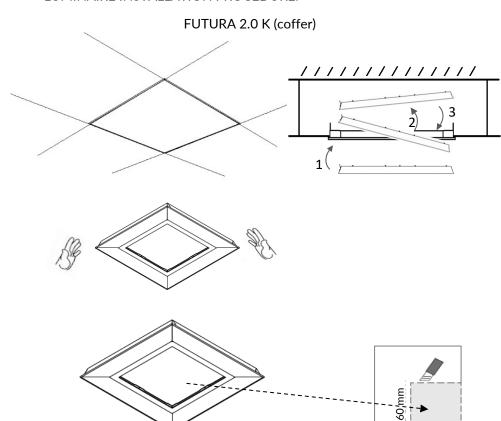

## SAFETY INSTRUCTIONS

Before proceeding to any work on the luminaire, always switch off the supply voltage first!

FUTURA 2.0 K type luminaires are designed to illuminate workplaces, offices, conference rooms and corridors, they can be mounted, depending on the version, in coffer ceilings and flushmounted.

# LUMINAIRE INSTALLATION PROCEDURE:

Details of the luminaire installation in a flush-mounted version (PT)

Figure 1. Securing the flush-mounted flange in the ceiling

1/4

360 mm