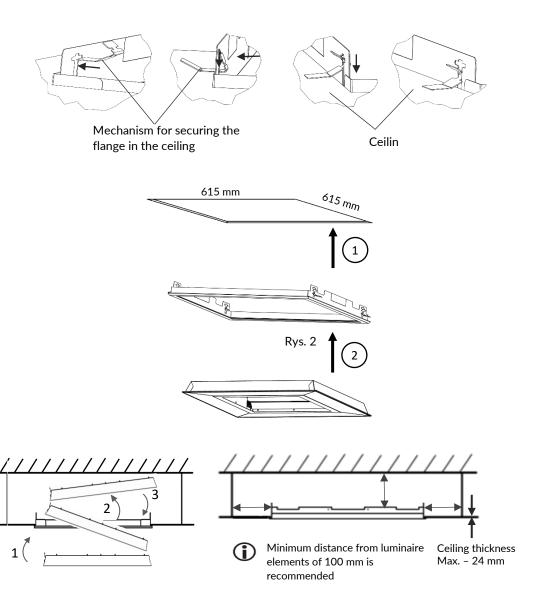

# LUMINAIRE INSTALLATION PROCEDURE:

Details of the luminaire installation in a flush-mounted version (PT)

Figure 1. Securing the flush-mounted flange in the ceiling

1/4

360 mm