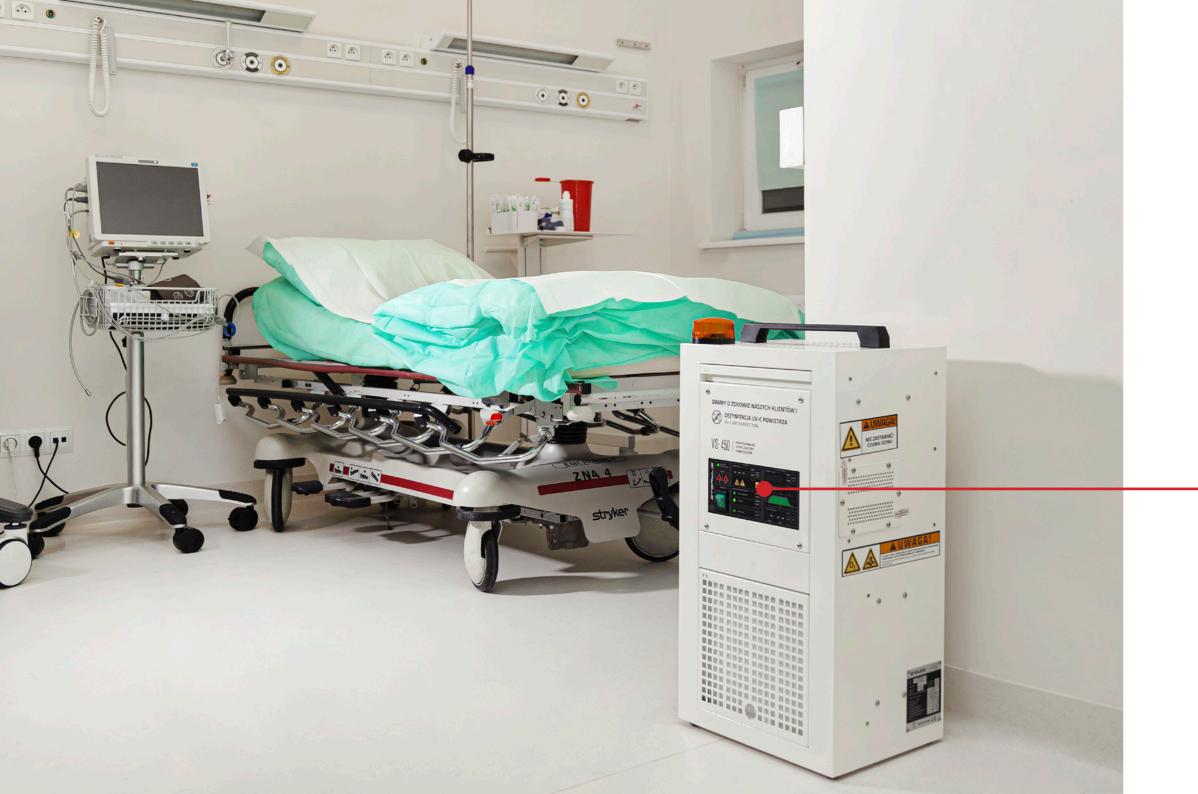

MILOO-ELECTRONICS products meets the highest European quality and safety standards.

STERYLIS was launched in 2020. It is the only UV-C device on the market to have been scientifically confirmed as effective in destroying the SARS-CoV-2 coronavirus. The research was carried out by the team of Collegium Medicum, Jagiellonian University at COVID hospital wards in Kraków and Bochnia.

## **UV-C**DISINFECTION

In the air and surface disinfection category products, we developed a process management solution in the UV-C technology and the use of ozone generators.

The solution, based on dedicated software and microprocessor controller, fully controls processes of air and surface disinfection with particular emphasis on safety, effectiveness and easy maintenance by the user.

The system facilitates remote monitoring of the device's operation, reading of parameters, their modification and signalling of malfunctions.