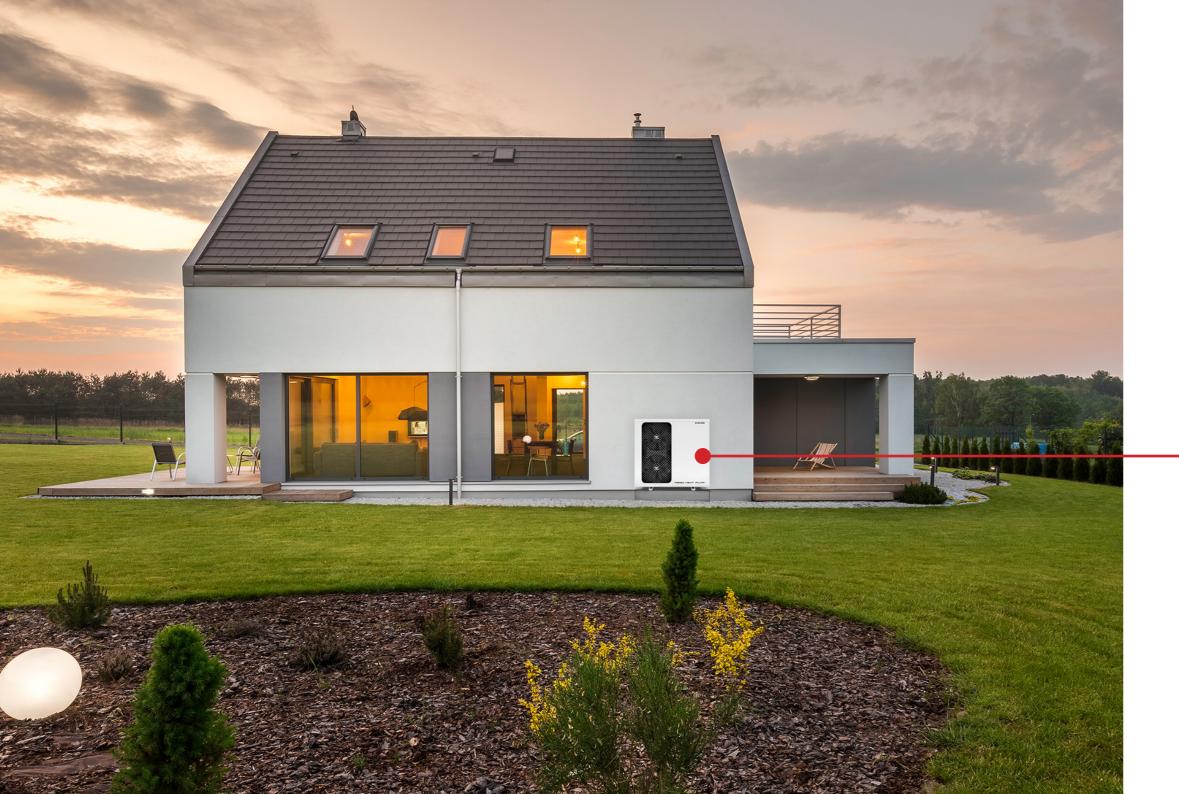

# **HVACR** EQUIPMENT

We developed a fully proprietary solution for HVACR equipment sector, which marks an evolution of the PLC class control expanded with a water section.

The system, of a master controller and a slave controller configuration, features a LCD touch panel.

It controls 4 modes of device operation:

- Heating mode (CO)
- Domestic hot water (DHW) preparation mode
- Heating mode and domestic hot water preparation (CH + DHW) mode
- Domestic hot water preparation and air conditioning (DHW + AC) mode

The solution is compatible with the BMS class system, offers full IoT functionality including dedicated mobile application (full process management, self-diagnosis, failure signalling).