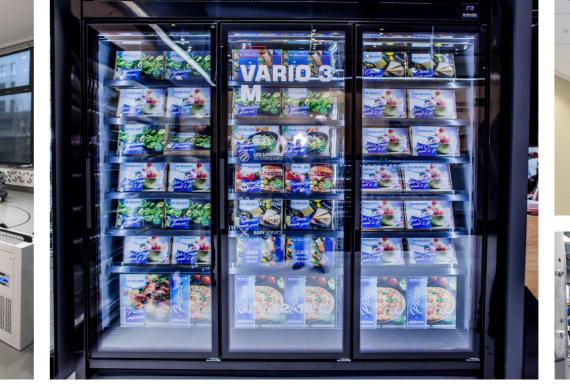

# REFRIGERATION EQUIPMENT

Over 20 years ago MILOO-ELECTRONICS launched a range of solutions for commercial refrigeration equipment, which are used not only in the food, retail and HORECA sectors but also in medicine, pharma and industry.

This product category covers both compact as well as complex and specialised solutions for different industries, including the dairy processing industry.

Controllers and temperature loggers, apart from their standard functions, will also enable monitoring the continuity of the cold chain and feature GSM telemetry modules for remote reporting of the condition of equipment operation and possible failures.