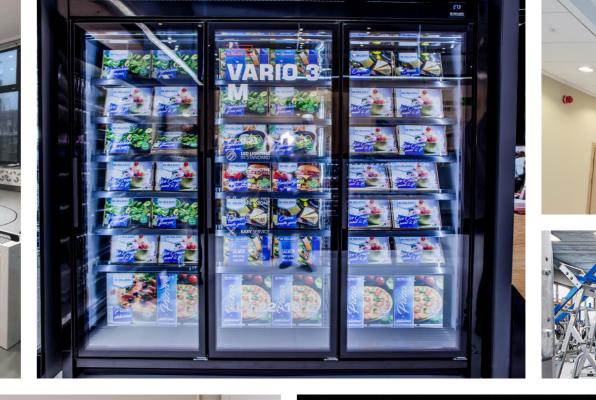

# REFRIGERATION EQUIPMENT

Over 20 years ago MILOO-ELECTRONICS launched a range of solutions for commercial refrigeration equipment, which are used not only in the food, retail and HORECA sectors but also in medicine, pharma and industry.

This product category covers both compact as well as complex and specialised solutions for different industries, including the dairy processing industry.

Controllers and temperature loggers, apart from their standard functions, will also enable monitoring the continuity of the cold chain and feature GSM telemetry modules for remote reporting of the condition of equipment operation and possible failures.