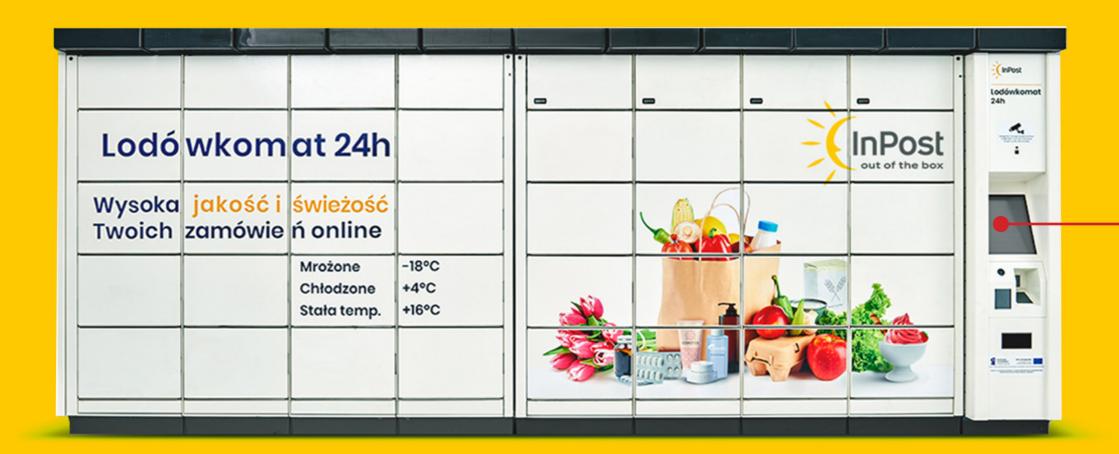

### **E-GROCERY**

We delivered a custom solution for the E-Grocery market leader in Europe that manages 3 different temperature zones for food products.

The system is a micro-network of autonomous modules integrated with the central unit that facilitates expanding/developing the final product without limitation (scalability).

The solution, in top of its basic functions, enables complete management of the device from the outside and control of processes, for instance with regard to safety (HACCP temperature monitoring) or constant monitoring of energy consumption, ON/OFF function, possible software update and full communication. It also utilises a self-diagnosis and notification function in case of malfunctions.