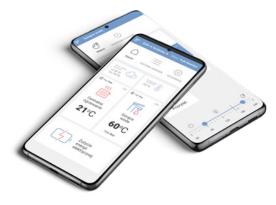

The solution is compatible with the BMS class system, offers full IoT functionality including dedicated mobile application (full process management, self-diagnosis, failure signalling).