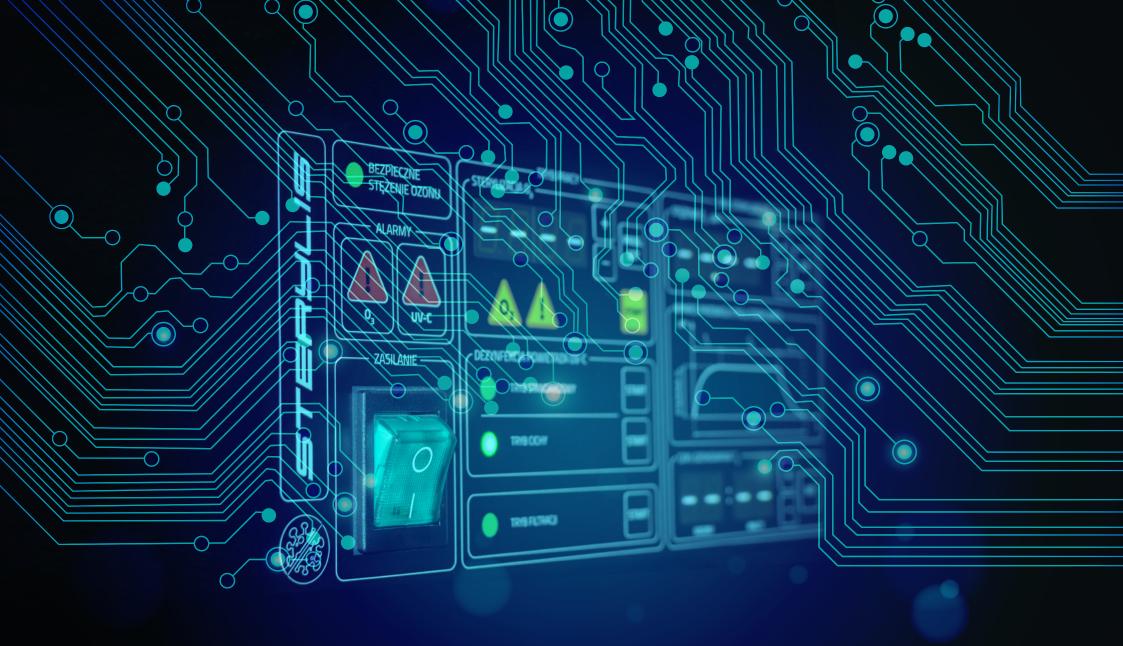

MILOO-ELECTRONICS products meets the highest European quality and safety standards.

STERYLIS was launched in 2020. It is the only UV-C device on the market to have been scientifically confirmed as effective in destroying the SARS-CoV-2 coronavirus. The research was carried out by the team of Collegium Medicum, Jagiellonian University at COVID hospital wards in Kraków and Bochnia.

## **UV-C**DISINFECTION

In the air and surface disinfection category products, we developed a process management solution in the UV-C technology and the use of ozone generators.

The solution, based on dedicated software and microprocessor controller, fully controls processes of air and surface disinfection with particular emphasis on safety, effectiveness and easy maintenance by the user.

The system facilitates remote monitoring of the device's operation, reading of parameters, their modification and signalling of malfunctions.