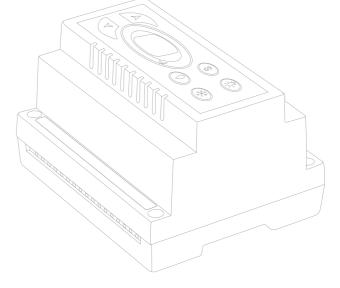

# **HVACR** EQUIPMENT

We developed a fully proprietary solution for HVACR equipment sector, which marks an evolution of the PLC class control expanded with a water section.

The system, of a master controller and a slave controller configuration, features a LCD touch panel.

It controls 4 modes of device operation:

- Heating mode (CO)
- Domestic hot water (DHW) preparation mode
- Heating mode and domestic hot water preparation (CH + DHW) mode
- Domestic hot water preparation and air conditioning (DHW + AC) mode

The solution is compatible with the BMS class system, offers full IoT functionality including dedicated mobile application (full process management, self-diagnosis, failure signalling).