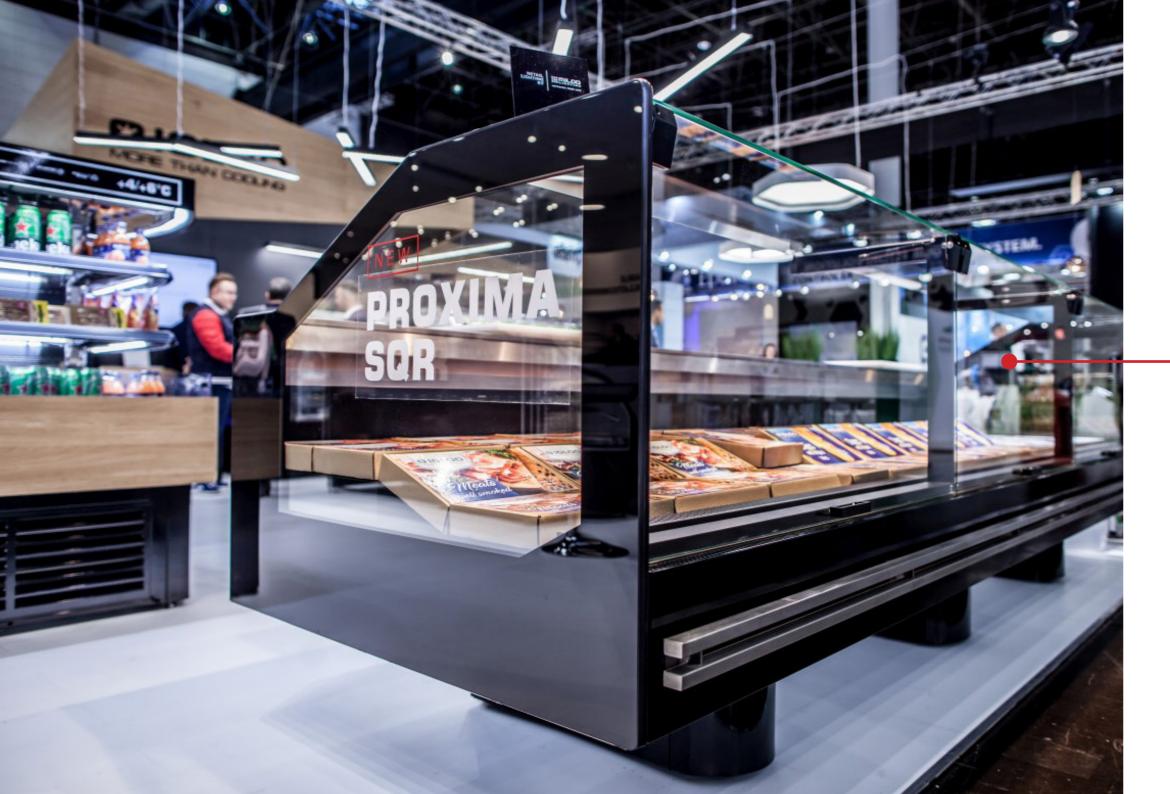

# REFRIGERATION EQUIPMENT

Over 20 years ago MILOO-ELECTRONICS launched a range of solutions for commercial refrigeration equipment, which are used not only in the food, retail and HORECA sectors but also in medicine, pharma and industry.

This product category covers both compact as well as complex and specialised solutions for different industries, including the dairy processing industry.

Controllers and temperature loggers, apart from their standard functions, will also enable monitoring the continuity of the cold chain and feature GSM telemetry modules for remote reporting of the condition of equipment operation and possible failures.