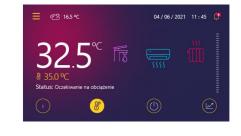

# **HVACR** EQUIPMENT

We developed a fully proprietary solution for HVACR equipment sector, which marks an evolution of the PLC class control expanded with a water section.

The system, of a master controller and a slave controller configuration, features a LCD touch panel.

It controls 4 modes of device operation:

- Heating mode (CO)
- Domestic hot water (DHW) preparation mode
- Heating mode and domestic hot water preparation (CH + DHW) mode
- Domestic hot water preparation and air conditioning (DHW + AC) mode

The solution is compatible with the BMS class system, offers full IoT functionality including dedicated mobile application (full process management, self-diagnosis, failure signalling).