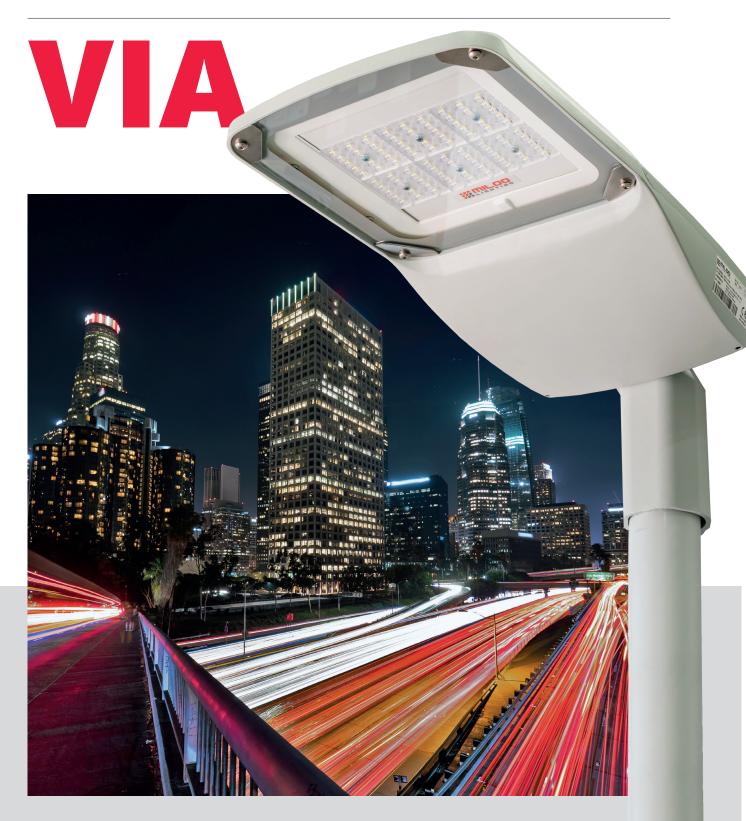

# Discover the advantages of **VIA** - a street luminaire made in Poland

### PRODUCT MADE IN POLAND

VIA street luminaire is a product designed and manufactured exclusively in Poland by a company with 100% Polish capital.

MADE IN POLAND