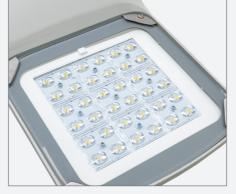

## HIGH LUMINOUS EFFICACY

A lenticular light system and optics dedicated to each type of road for more efficient and precise illumination of any road.

The luminaire uses high-performance lenticular LED modules with luminous efficacy >100 000 hours (L90B10), featuring low glare and protection by a tempered glass shade.