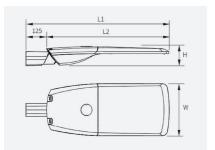

#### TECHNICAL SPECIFICATIONS:

|       | L1[mm] | L2[mm] | W[mm] | H[mm] | [kg] |
|-------|--------|--------|-------|-------|------|
| VIA M | 625    | 500    | 240   | 108   | 5,2  |
| VIA L | 725    | 600    | 300   | 113   | 7,4  |