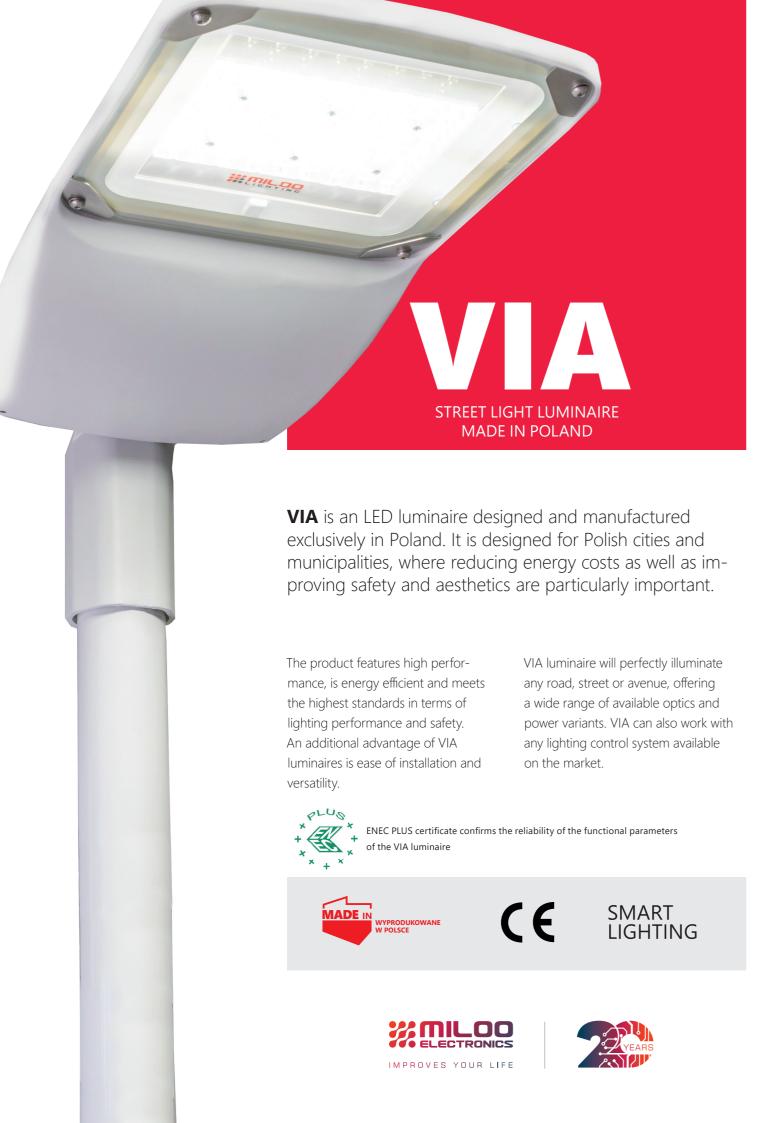

# Discover the advantages of **VIA** - a street luminaire made in Poland

## HIGH LUMINOUS EFFICACY

A lenticular light system and optics dedicated to each type of road for more efficient and precise illumination of any road.

#### LIFESPAN OF MORE THAN 20 YEARS

100 000 hours of operation (L90B10) means more than 20 years of effectively lit streets in your municipality or city.

#### SMART CITY READY

Ready to work with any control system available on the market. VIA luminaire is compatible with ZHAGA standards and NEMA sockets as well as with an astronomical timer and other control systems.

#### SAFETY

VIA luminaire features 6kV surge protection as a standard (10kV optional) and meets the requirements of protection class II.