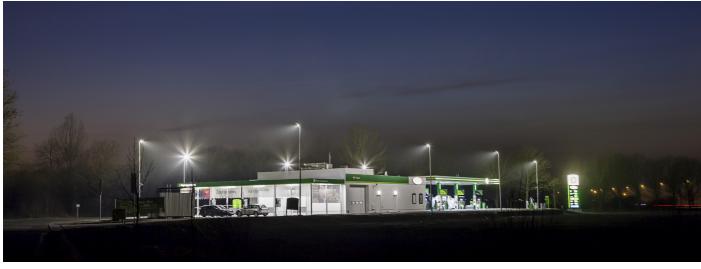

# Discover the advantages of **VIA** - a street luminaire made in Poland

## HIGH LUMINOUS EFFICACY

A lenticular light system and optics dedicated to each type of road for more efficient and precise illumination of any road.

## APPLICATION: highways, streets, parking lots, plazas, outdoor sites and more.

| Installation method:             | on a ø60/48 mm pole                |  |  |
|----------------------------------|------------------------------------|--|--|
| Housing:                         | die-cast aluminium                 |  |  |
| LED:                             | 3 MacAdam ellipse (SDCM 3)         |  |  |
| Power supply voltage:            | 220-240 V / 50 Hz                  |  |  |
| Power factor (PF):               | 0,98                               |  |  |
| Protection class:                | II                                 |  |  |
| CRI(Ra) colour rendering index:  | >70                                |  |  |
| Impact protection rating:        | IK09                               |  |  |
| Ingress protection rating:       | IP66                               |  |  |
| EPA (Effective Projective Area): | Via M: 0.027 m2<br>Via L: 0.034 m2 |  |  |
| Ambient temperature:             | between -35 °C and +45 °C          |  |  |
| Ambient humidity:                | 20-80%                             |  |  |
| Durability:                      | 100 000 h (L90B10)                 |  |  |