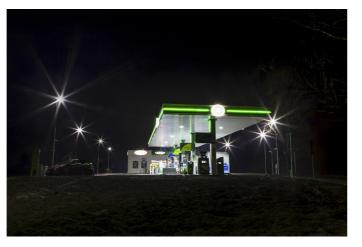

# Discover the advantages of **VIA** - a street luminaire made in Poland

## HIGH LUMINOUS EFFICACY

A lenticular light system and optics dedicated to each type of road for more efficient and precise illumination of any road.

## APPLICATION: highways, streets, parking lots, plazas, outdoor sites and more.

| Installation method:             | on a ø60/48 mm pole                |  |  |
|----------------------------------|------------------------------------|--|--|
| Housing:                         | die-cast aluminium                 |  |  |
| LED:                             | 3 MacAdam ellipse (SDCM 3)         |  |  |
| Power supply voltage:            | 220-240 V / 50 Hz                  |  |  |
| Power factor (PF):               | 0,98                               |  |  |
| Protection class:                | II                                 |  |  |
| CRI(Ra) colour rendering index:  | >70                                |  |  |
| Impact protection rating:        | IK09                               |  |  |
| Ingress protection rating:       | IP66                               |  |  |
| EPA (Effective Projective Area): | Via M: 0.027 m2<br>Via L: 0.034 m2 |  |  |
| Ambient temperature:             | between -35 °C and +45 °C          |  |  |
| Ambient humidity:                | 20-80%                             |  |  |
| Durability:                      | 100 000 h (L90B10)                 |  |  |