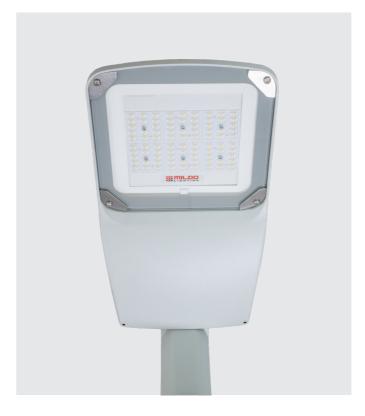

# Discover the advantages of **VIA** - a street luminaire made in Poland

This innovative VIA road luminaire uses a state-of-the-art power supply system with excellent functional features.

The modern design of the luminaire and the fact that it is made of high-quality aluminium (die-cast powder-coated) ensure supreme durability and aesthetics. Easy access to luminaire's electronics for trouble-free maintenance and service operations.

## APPLICATION: highways, streets, parking lots, plazas, outdoor sites and more.

| Installation method:             | on a ø60/48 mm pole                |  |  |
|----------------------------------|------------------------------------|--|--|
| Housing:                         | die-cast aluminium                 |  |  |
| LED:                             | 3 MacAdam ellipse (SDCM 3)         |  |  |
| Power supply voltage:            | 220-240 V / 50 Hz                  |  |  |
| Power factor (PF):               | 0,98                               |  |  |
| Protection class:                | II                                 |  |  |
| CRI(Ra) colour rendering index:  | >70                                |  |  |
| Impact protection rating:        | IK09                               |  |  |
| Ingress protection rating:       | IP66                               |  |  |
| EPA (Effective Projective Area): | Via M: 0.027 m2<br>Via L: 0.034 m2 |  |  |
| Ambient temperature:             | between -35 °C and +45 °C          |  |  |
| Ambient humidity:                | 20-80%                             |  |  |
| Durability:                      | 100 000 h (L90B10)                 |  |  |