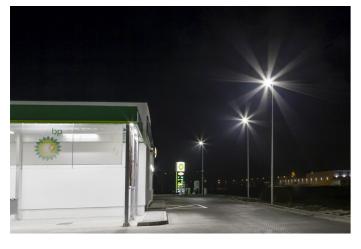

# Discover the advantages of **VIA** - a street luminaire made in Poland

## HIGH LUMINOUS EFFICACY

A lenticular light system and optics dedicated to each type of road for more efficient and precise illumination of any road.

## APPLICATION: highways, streets, parking lots, plazas, outdoor sites and more.

| Installation method:             | on a ø60/48 mm pole                |  |  |
|----------------------------------|------------------------------------|--|--|
| Housing:                         | die-cast aluminium                 |  |  |
| LED:                             | 3 MacAdam ellipse (SDCM 3)         |  |  |
| Power supply voltage:            | 220-240 V / 50 Hz                  |  |  |
| Power factor (PF):               | 0,98                               |  |  |
| Protection class:                | II                                 |  |  |
| CRI(Ra) colour rendering index:  | >70                                |  |  |
| Impact protection rating:        | IK09                               |  |  |
| Ingress protection rating:       | IP66                               |  |  |
| EPA (Effective Projective Area): | Via M: 0.027 m2<br>Via L: 0.034 m2 |  |  |
| Ambient temperature:             | between -35 °C and +45 °C          |  |  |
| Ambient humidity:                | 20-80%                             |  |  |
| Durability:                      | 100 000 h (L90B10)                 |  |  |