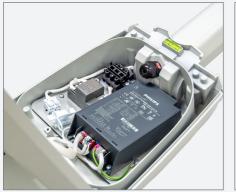

### **Cable gland**

with integrated breather

**Level-bar** for easier and quicker adjustment of the luminaire

### Safety disconnector

so-called scissor connector

**WAGO quick-connect coupling** for quick and easy connection of power cables

**Tool-free access** to the inside of the luminaire

**SPD module** - surge protection 6kV, 10kV

**CLO function** - maintaining constant luminous efficacy over time **AstroDIM function** - dimming at pre-set times

**Zhaga-D4i** certified luminaire

### **Luminaire body opened from the top**

for simple and easy access on the pole