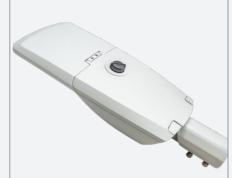

# Discover the advantages of **VIA** - a street luminaire made in Poland

This innovative VIA road luminaire uses a state-of-the-art power supply system with excellent functional features.

The modern design of the luminaire and the fact that it is made of high-quality aluminium (die-cast powder-coated) ensure supreme durability and aesthetics. Easy access to luminaire's electronics for trouble-free maintenance and service operations.