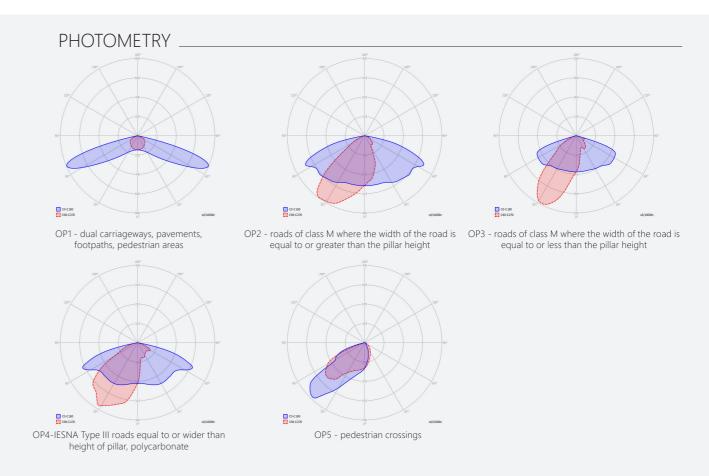

## HIGH LUMINOUS EFFICACY

A lenticular light system and optics dedicated to each type of road for more efficient and precise illumination of any road.