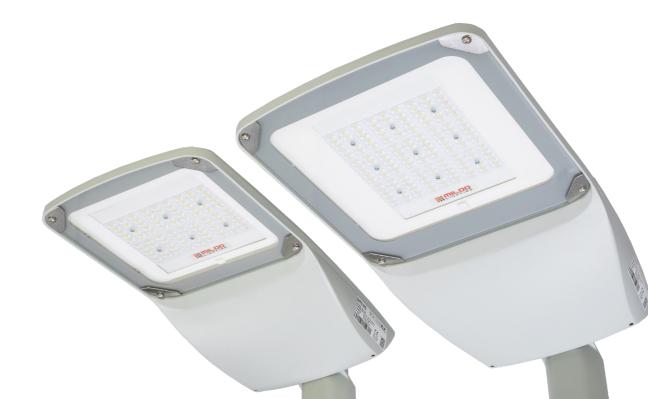

## APPLICATION: highways, streets, parking lots, plazas, outdoor sites and more.

| Installation method:             | on a ø60/48 mm pole                |  |  |
|----------------------------------|------------------------------------|--|--|
| Housing:                         | die-cast aluminium                 |  |  |
| LED:                             | 3 MacAdam ellipse (SDCM 3)         |  |  |
| Power supply voltage:            | 220-240 V / 50 Hz                  |  |  |
| Power factor (PF):               | 0,98                               |  |  |
| Protection class:                | II                                 |  |  |
| CRI(Ra) colour rendering index:  | >70                                |  |  |
| Impact protection rating:        | IK09                               |  |  |
| Ingress protection rating:       | IP66                               |  |  |
| EPA (Effective Projective Area): | Via M: 0.027 m2<br>Via L: 0.034 m2 |  |  |
| Ambient temperature:             | between -35 °C and +45 °C          |  |  |
| Ambient humidity:                | 20-80%                             |  |  |
| Durability:                      | 100 000 h (L90B10)                 |  |  |